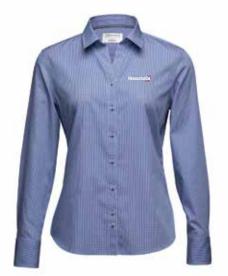

# Ladies Barkers Fremont Shirt - navy/white

## **FABRIC**

100% cotton yarn dyed check

### STYLE

V style open neck with fashion collar. Mitred corner detail on cuffs, striped contrast herringbone tape inside collar. Contoured hemline. Contrast stitch detailing on buttons.

| SIZE         | 8  | 10   | 12 | 14   | 16 | 18   | 20 |
|--------------|----|------|----|------|----|------|----|
| ½ CHEST (cm) | 48 | 50.5 | 53 | 55.5 | 58 | 60.5 | 63 |
| QTY:         |    |      |    |      |    |      |    |