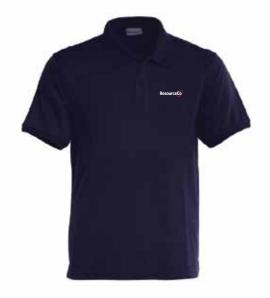

## Mens Classic Polo - navy

## **FABRIC**

65% Polyester 35% Cotton Blend

### STVLE

Semi Fitted Polo With Loose Pocket Included Only For Mens 200Gsm Pique Knit, Anti Pill Coating With Sun Protection.

| SIZE         | S    | М  | L    | XL | 2XL  | 3XL | 5XL |
|--------------|------|----|------|----|------|-----|-----|
| ½ CHEST (cm) | 52.5 | 55 | 57.5 | 60 | 62.5 | 65  | 70  |
| QTY:         |      |    |      |    |      |     |     |