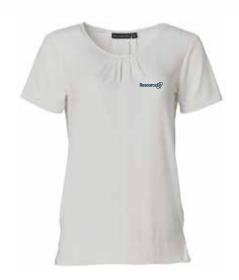

## Ladies short sleeve top Julia - white

## **FABRIC**

95% Polyester 5% Elastane

### **STYLE**

The Julia is a round neck knit top with feature front pleats, front keyhole and fold back hemline with side splits. The back centre neckline also has feature tuck pleats.

| SIZE         | 6    | 8  | 10   | 12 | 14   | 16 | 18   | 20 | 22   | 24 | 26   |
|--------------|------|----|------|----|------|----|------|----|------|----|------|
| ½ CHEST (cm) | 43.5 | 46 | 48.5 | 51 | 53.5 | 56 | 59.5 | 62 | 64.5 | 67 | 69.5 |
| QTY:         |      |    |      |    |      |    |      |    |      |    |      |

Navy embroidery