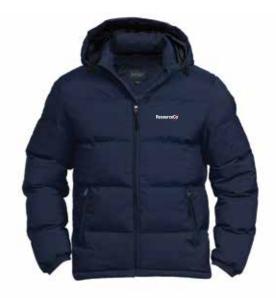

## Unisex Terrain Puffa jacket - navy

#### STYLE

Quilted stitch detailing with poly-fill padding. Water repellent rating 10,000mm, breathable Padded collar with detachable/adjustable 3 piece padded hood.

Full front blind zippered plaquet with internal storm flap.

NOTE: Sizes XXS - XS is a slightly tapered fit for women.