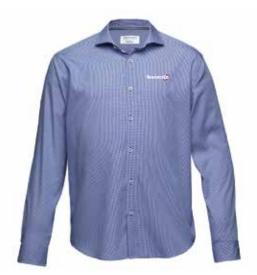

## Mens Barkers Fremont Shirt - navy/white

### **FABRIC**

100% cotton yarn dyed check

### STYLE

Luxury liquid Ammonia finish for additional strength and luster.

Mitred corner detail on cuffs, striped contrast herringbone tape inside collar. Adjustable cuff and cuff link facility. Contrast stitch detailing on buttons.

| SIZE         | S  | М    | L  | XL   | 2XL | 3XL  | 5XL  |
|--------------|----|------|----|------|-----|------|------|
| ½ CHEST (cm) | 54 | 56.5 | 59 | 61.5 | 64  | 66.5 | 71.5 |
| QTY:         |    |      |    |      |     |      |      |