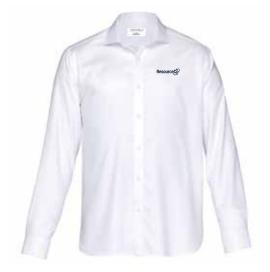

## Mens Barkers Origin Shirt - white

## **FABRIC**

100% cotton twill

## **STYLE**

Luxury liquid Ammonia finish for additional strength and luster. Mitred corner detail on cuffs, Adjustable cuff and cuff link facility. Non-wrinkle resistant finish

| SIZE         | S  | М    | L  | XL   | 2XL | 3XL  | 5XL  |
|--------------|----|------|----|------|-----|------|------|
| ½ CHEST (cm) | 54 | 56.5 | 59 | 61.5 | 64  | 66.5 | 71.5 |
| QTY:         |    |      |    |      |     |      |      |

Navy embroidery