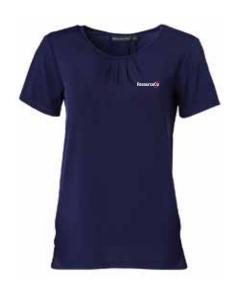

## Ladies short sleeve top Julia - navy

## **FABRIC**

95% Polyester 5% Elastane

### STYLE

The Julia is a round neck knit top with feature front pleats, front keyhole and fold back hemline with side splits. The back centre neckline also has feature tuck pleats.

| SIZE         | 6    | 8  | 10   | 12 | 14   | 16 | 18   | 20 | 22   | 24 | 26   |
|--------------|------|----|------|----|------|----|------|----|------|----|------|
| ½ CHEST (cm) | 43.5 | 46 | 48.5 | 51 | 53.5 | 56 | 59.5 | 62 | 64.5 | 67 | 69.5 |
| QTY:         |      |    |      |    |      |    |      |    |      |    |      |