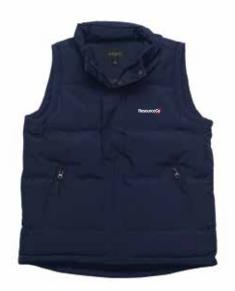

## Unisex Terrain Puffa vest - navy

### STYLE

Quilted stitch detailing with poly-fill padding. Water repellent rating 10,000mm, breathable padded collar with 3 piece tuck away adjustable hood.

Full front blind zippered plaquet with internal storm flap.

NOTE: Sizes XXS - XS is a slightly tapered fit for women.