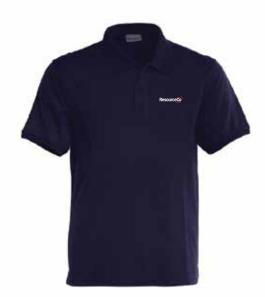

## Mens Classic Polo - navy

### STVLE

Semi Fitted Polo With Loose Pocket Included Only For Mens 200Gsm Pique Knit, Anti Pill Coating With Sun Protection.

| SIZE         | S    | М  | L    | XL | 2XL  | 3XL | 5XL |
|--------------|------|----|------|----|------|-----|-----|
| ½ CHEST (cm) | 52.5 | 55 | 57.5 | 60 | 62.5 | 65  | 70  |
| QTY:         |      |    |      |    |      |     |     |