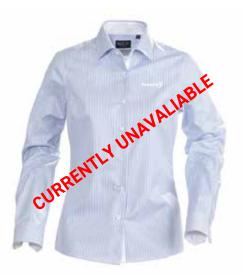

# Ladies Barkers Fremont Shirt - navy/white

### STYLE

V style open neck with fashion collar. Mitred corner detail on cuffs, striped contrast herringbone tape inside collar. Contoured hemline. Contrast stitch detailing on buttons.

| SIZE         | 8  | 10   | 12 | 14   | 16 | 18   | 20 |
|--------------|----|------|----|------|----|------|----|
| ½ CHEST (cm) | 48 | 50.5 | 53 | 55.5 | 58 | 60.5 | 63 |
| QTY:         |    |      |    |      |    |      |    |