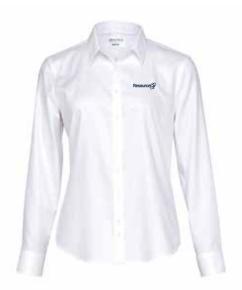

## Ladies Barkers Origin Shirt - white

## **FABRIC**

100% cotton twill

### STYLE

Fashion collar. Long sleeves, contoured hemline. Non-wrinkle resistant finish

| SIZE         | 8  | 10   | 12 | 14   | 16 | 18   | 20 |
|--------------|----|------|----|------|----|------|----|
| ½ CHEST (cm) | 48 | 50.5 | 53 | 55.5 | 58 | 60.5 | 63 |
| QTY:         |    |      |    |      |    |      |    |

Navy embroidery